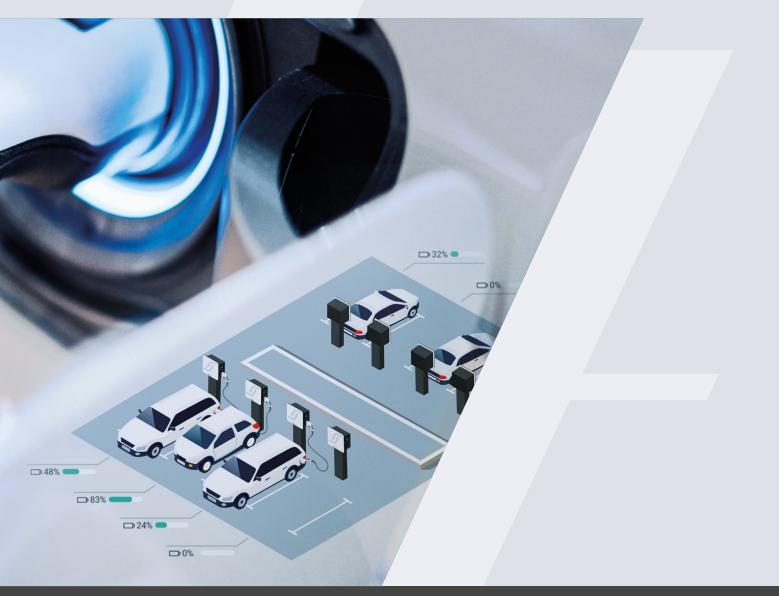

## CHARGING AND ENERGY MANAGEMENT

- Flexible load control at highest efficiency
- Determination of priorities as such as preferred charging of own fleet or specific vehicles
- Integration of all energy components in a building such as photovoltaics, batteries, heat pumps, heating rods etc.

## **CLEARING SYSTEM**

- Automated and powerful clearing
- Clearing of own vehicle fleet as well as management of chargings by customers
- Contactless payment via cash or credit cards
- Designed for public charging points
- Detailed performance analyses