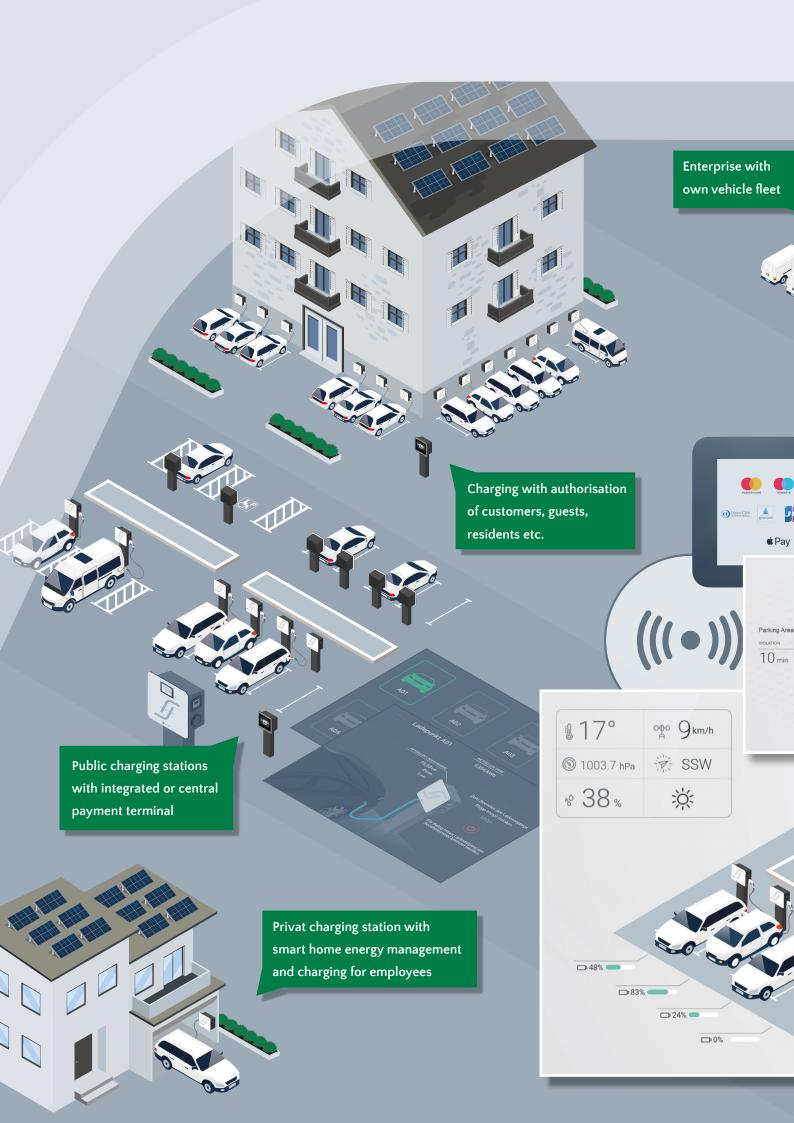

## CHARGING AND ENERGY MANAGEMENT

- Flexible load control at highest efficiency
- Determination of priorities as such as preferred charging of own fleet or specific vehicles
- Integration of all energy components in a building such as photovoltaics, batteries, heat pumps, heating rods etc.

## **CLEARING SYSTEM**

- Automated and powerful clearing
- Clearing of own vehicle fleet as well as management of chargings by customers
- Contactless payment via cash or credit cards
- Designed for public charging points
- Detailed performance analyses