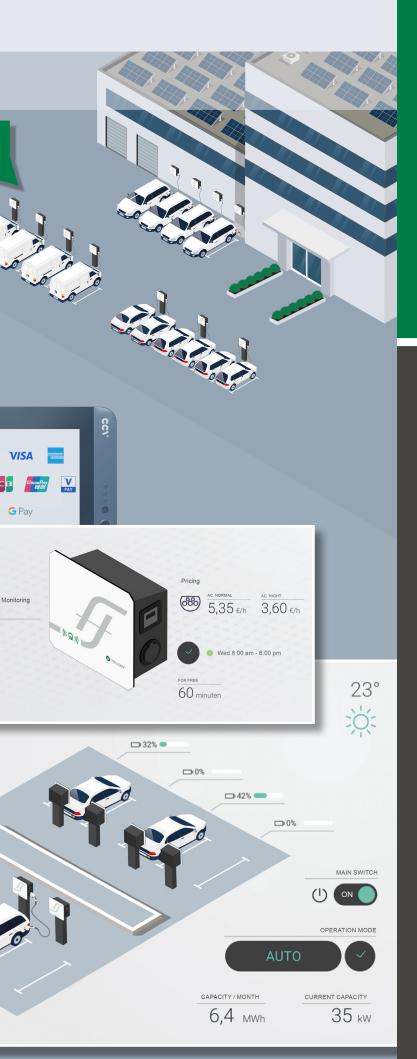

## CHARGING AND ENERGY MANAGEMENT

- Flexible load control at highest efficiency
- Determination of priorities as such as preferred charging of own fleet or specific vehicles
- Integration of all energy components in a building such as photovoltaics, batteries, heat pumps, heating rods etc.

## **CLEARING SYSTEM**

- Automated and powerful clearing
- Clearing of own vehicle fleet as well as management of chargings by customers
- Contactless payment via cash or credit cards
- Designed for public charging points
- Detailed performance analyses