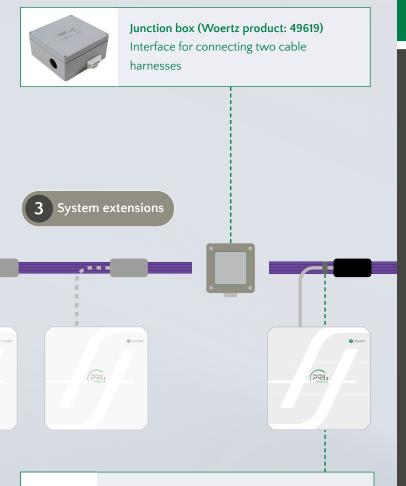

## FLAT CABLE SYSTEM FOR E-MOBILITY IP65 QUICK CONNECTION 16 mm<sup>2</sup> / 25 mm<sup>2</sup>

This flexible and easy extendable flat cable system can be installed without cable interruptions nor stripping. Piercing connectors guarantee save connections without any special tools needed. Moreover, the system allows easy subsequent extensions of additional charging stations at any time.

- Flexible feeding point at the end or at any position along the cable
- Easy extendable
- Flexible indoor or outdoor application due to IP65 protection class and UV resistance
- Quick mounting, saving up to 80% installation time
- Reduced commissioning time, no cross-phases and/or short-circuits
- No cutting losses (round cables show cutting losses of around 5% of installation length)
- Uninterrupted cables eliminate weaknesses caused by non-optimal connections
- Reduced voltage drops
- Ideal heat emission along large lateral surface