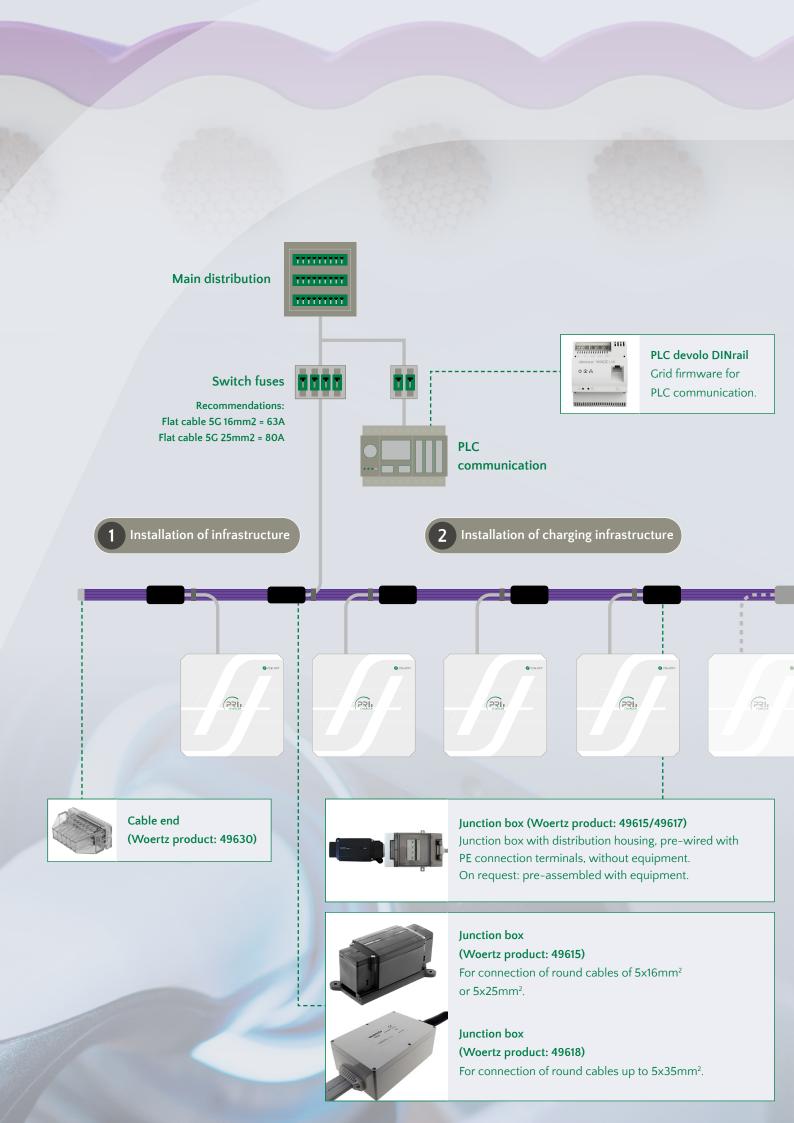

## FLAT CABLE SYSTEM FOR E-MOBILITY IP65 QUICK CONNECTION 16 mm<sup>2</sup> / 25 mm<sup>2</sup>

**Fastening clamp (Woertz product: 49648)** Made of stainless steel A2. For wall and ceiling mounting with only one drill hole.

Wall mounting: 70-80cm pitches, Ceiling mounting: 50cm pitches.

**Closure element (Woertz product: 49649)** Ceiling mounting: required for each fastening clamp. Wall mounting: required for every third fastening clamp.

## FLAT CABLE SYSTEM FOR E-MOBILITY IP65 QUICK CONNECTION 16 mm<sup>2</sup> / 25 mm<sup>2</sup>

This flexible and easy extendable flat cable system can be installed without cable interruptions nor stripping. Piercing connectors guarantee save connections without any special tools needed. Moreover, the system allows easy subsequent extensions of additional charging stations at any time.

- Flexible feeding point at the end or at any position along the cable
- Easy extendable
- Flexible indoor or outdoor application due to IP65 protection class and UV resistance
- Quick mounting, saving up to 80% installation time
- Reduced commissioning time, no cross-phases and/or short-circuits
- No cutting losses (round cables show cutting losses of around 5% of installation length)
- Uninterrupted cables eliminate weaknesses caused by non-optimal connections
- Reduced voltage drops
- Ideal heat emission along large lateral surface